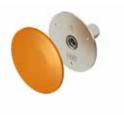

## Fixed earthing terminals

Type 205 DG with M10 and M12 combination thread for connecting to a building's steel reinforcements

## Fixed earthing terminals

Type 205 DG with M10 and M12 combination thread for connecting to a building's steel reinforcements

For the corrosion-free connecting of the earthing system to the equipotential bonding and/or the functional equipotential bonding, e.g. connecting the lighting down-conductor system to the steel reinforcements of the building.

## Fixed earthing terminal - 205 DG

- · Connection to earthing systems, down-conductors and reinforcements
- Contact plate: Ø 79 mm from stainless steel, corrosion-free (V4A)
- Clamping bolt Ø 10 mm, corrosion-free (V2A)
- Including plastic cover for easy installation