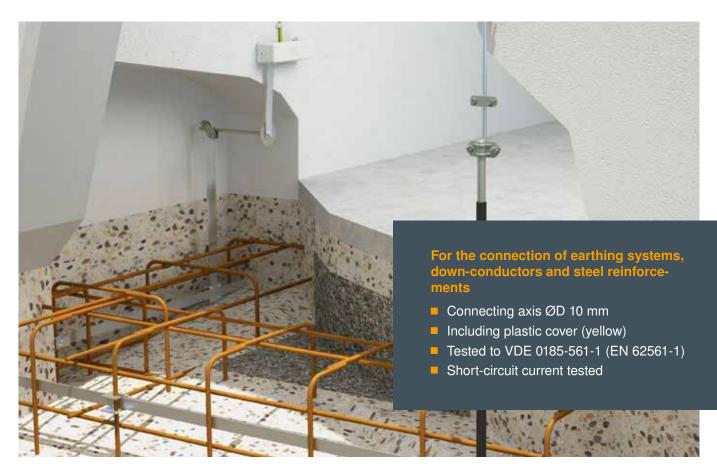

## Fixed earthing terminals

Type 205 DG with M10 and M12 combination thread for connecting to a building's steel reinforcements

## Fixed earthing terminals

Type 205 DG with M10 and M12 combination thread for connecting to a building's steel reinforcements

For the corrosion-free connecting of the earthing system to the equipotential bonding and/or the functional equipotential bonding, e.g. connecting the lighting down-conductor system to the steel reinforcements of the building.

## Fixed earthing terminal - 205 DG

- · Connection to earthing systems, down-conductors and reinforcements
- Contact plate: Ø 79 mm from stainless steel, corrosion-free (V4A)
- Clamping bolt Ø 10 mm, corrosion-free (V2A)
- Including plastic cover for easy installation