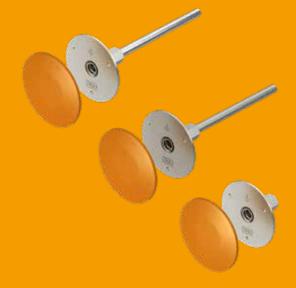

## **Three versions:**

- Connecting axis and connecting plate in V4A
- Connecting axis in FT (Hot-dip glavanised), connecting plate in V4A
- Connecting plate only (V4A) with M10/M12 thread

O-line (Pty) Ltd Tel.: (+27) 011-378-3700 • E-Mail: o-line@o-line.com www.o-line.com

## Fixed earthing terminal - 205 DG

- · Connection to earthing systems, down-conductors and reinforcements
- Contact plate: Ø 79 mm from stainless steel, corrosion-free (V4A)
- Clamping bolt Ø 10 mm, corrosion-free (V2A)
- Including plastic cover for easy installation