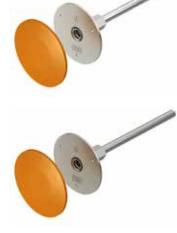

## Fixed earthing terminals

Type 205 DG with M10 and M12 combination thread for connecting to a building's steel reinforcements

## Fixed earthing terminals

Type 205 DG with M10 and M12 combination thread for connecting to a building's steel reinforcements

For the corrosion-free connecting of the earthing system to the equipotential bonding and/or the functional equipotential bonding, e.g. connecting the lighting down-conductor system to the steel reinforcements of the building.

## Fixed earthing terminal - 205 DG

- · Connection to earthing systems, down-conductors and reinforcements
- Contact plate: Ø 79 mm from stainless steel, corrosion-free (V4A)
- Clamping bolt Ø 10 mm, corrosion-free (V2A)
- Including plastic cover for easy installation