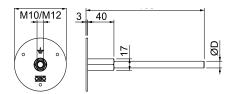

## Fixed earthing terminal - 205 DG

- · Connection to earthing systems, down-conductors and reinforcements
- Contact plate: Ø 79 mm from stainless steel, corrosion-free (V4A)
- Clamping bolt Ø 10 mm, corrosion-free (V2A)
- Including plastic cover for easy installation