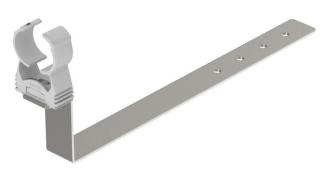

## PA roof conductor holder, sloping roof

To route the is  $Con \mbox{\ensuremath{\mathbb{R}}}$  conductor on pitched roofs.

PA

Polyamide

#### Master data

| Item number         | 5408072               |
|---------------------|-----------------------|
| Description 1       | Roof conductor holder |
| Description 2       | for tiled roofs       |
| Manufacturer        | OBO                   |
| Dimension           | 280mm                 |
| Colour              | Light grey            |
| Material            | Polyamide             |
| Smallest sales unit | 25                    |
| Unit of quantity    | Piece                 |
| Weight              | 14.06 kg              |
| Weight unit         | kg/100 pc.            |

# PA roof conductor holder, sloping roof

Item number: 5408072

| Technical data |                          |                       |
|----------------|--------------------------|-----------------------|
|                | Connection               | Round conductor       |
|                | Application              | Pitched roof          |
|                | Conductor fastening type | With clip             |
|                | Conductor diameter, min. | 26                    |
|                | Mounting type            | Screw-on              |
|                | Mounting height          | 55 mm                 |
|                | Material of the holder   | Plastic               |
|                | Material of the support  | Rustproof steel (V2A) |
|                | Material upper part      | PA                    |
|                | Material lower part      | V2A                   |