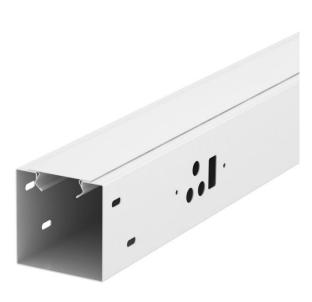

## **Technical data sheet** Supermarket duct with punch-outs

## Item number: 6504013

Supermarket trunking system for suspended mounting. The system is used for cable routing and device installation. Trunking length with perforations for device installation. The prepunched trunking contains the following perforations for every 3 m in length: 6x Crabtree 16A SSO, 4x insulator, 4x 32A and 5x Pin Panel socket.

## Master data

| Item number         | 6504013                     |
|---------------------|-----------------------------|
| Туре                | SM STR 3M                   |
| Description 1       | Supermarket duct, steel     |
| Description 2       | duct with cover, prepunches |
| Manufacturer        | O-line                      |
| Dimension           | 3100x100x100                |
| Colour              | White                       |
| Material            | Steel                       |
| Smallest sales unit | 1                           |
| Unit of quantity    | Metre                       |
| Weight              | 473.33 kg                   |
| Weight unit         | kg/100 m                    |