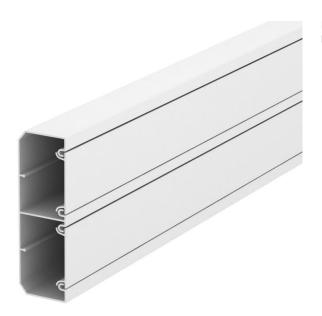

## PM 2 Premierskirt double-compartment

**Item number: 6500757** 

 $\ensuremath{\mathsf{PVC}}$  device installation duct, 2-compartment, with covers to accept switching and plug-in devices.

PVC

Polyvinylchloride

| Master data |                     |                           |
|-------------|---------------------|---------------------------|
|             | Item number         | 6500757                   |
|             | Туре                | PM2 WHITE                 |
|             | Description 1       | Device inst. trunking PVC |
|             | Description 2       | 2 compartment, with cover |
|             | Manufacturer        | O-line                    |
|             | Dimension           | 2500x170x55               |
|             | Colour              | White                     |
|             | Material            | Polyvinylchloride         |
|             | Smallest sales unit | 1                         |
|             | Unit of quantity    | Piece                     |
|             | Weight              | 148 kg                    |
|             | Weight unit         | kg/100 pc.                |