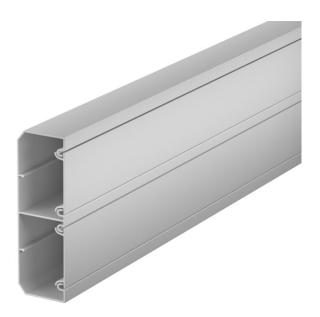

## PM 2 Premierskirt double-compartment

**Item number: 6500755** 

 $\ensuremath{\mathsf{PVC}}$  device installation duct, 2-compartment, with covers to accept switching and plug-in devices.

PVC

Polyvinylchloride

| Master data |                     |                           |
|-------------|---------------------|---------------------------|
|             | Item number         | 6500755                   |
|             | Туре                | PM2 GREY                  |
|             | Description 1       | Device inst. trunking PVC |
|             | Description 2       | 2 compartment, with cover |
|             | Manufacturer        | O-line                    |
|             | Dimension           | 2500x170x55               |
|             | Colour              | Grey                      |
|             | Material            | Polyvinylchloride         |
|             | Smallest sales unit | 1                         |
|             | Unit of quantity    | Piece                     |
|             | Weight              | 148 kg                    |
|             | Weight unit         | kg/100 pc.                |