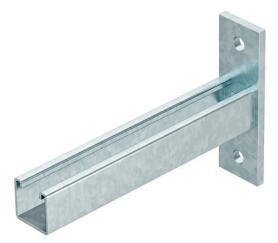

### Single wall and support bracket OL254

### Item number: 6910015

OL254 single cantilever bracket. Designed as a single profile with welded head plate.

All the wall and support brackets for cable ladders and cable trays are 50 mm longer than the width of the appropriate cable ladder or cable tray.

### Master data

| Item number         | 6910015            |
|---------------------|--------------------|
| Туре                | OL254 650 HDG      |
| Description 1       | Support bracket    |
| Description 2       | OL254 single       |
| Manufacturer        | O-line             |
| Dimension           | 660x120x45         |
| Material            | Steel              |
| Surface             | Hot-dip galvanised |
| Surface standard    | DIN EN ISO 1461    |
| Smallest sales unit | 1                  |
| Unit of quantity    | Piece              |
| Weight              | 202 kg             |
| Weight unit         | kg/100 pc.         |

#### **Dimensions**

| Length      | 650 mm |
|-------------|--------|
| Width       | 50 mm  |
| Height      | 160 mm |
| Dimension A | 650 mm |