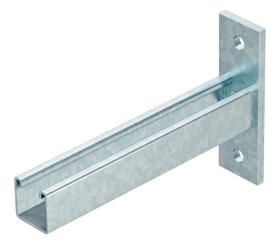

### Single wall and support bracket OL254

### Item number: 6910013

OL254 single cantilever bracket. Designed as a single profile with welded head plate.

All the wall and support brackets for cable ladders and cable trays are 50 mm longer than the width of the appropriate cable ladder or cable tray.

#### **Dimensions**

| Length      | 550 mm |
|-------------|--------|
| Width       | 50 mm  |
| Height      | 160 mm |
| Dimension A | 550 mm |