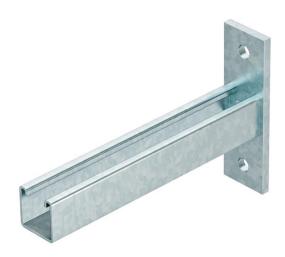

## Single wall and support bracket OL254

**Item number: 6910011** 

OL254 single cantilever bracket. Designed as a single profile with welded head plate.

All the wall and support brackets for cable ladders and cable trays are 50 mm longer than the width of the appropriate cable ladder or cable tray.

## **Dimensions**

| Length      | 450 mm |
|-------------|--------|
| Width       | 50 mm  |
| Height      | 160 mm |
| Dimension A | 450 mm |