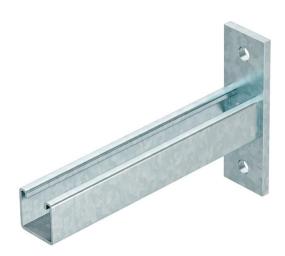

## Single wall and support bracket OL254

**Item number: 6910009** 

OL254 single cantilever bracket. Designed as a single profile with welded head plate.

All the wall and support brackets for cable ladders and cable trays are 50 mm longer than the width of the appropriate cable ladder or cable tray.

## **Dimensions**

| Length      | 350 mm |
|-------------|--------|
| Width       | 50 mm  |
| Height      | 160 mm |
| Dimension A | 350 mm |