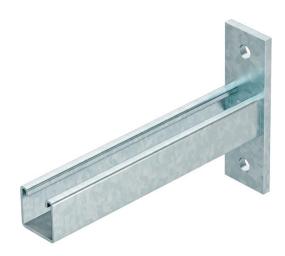

## Single wall and support bracket OL254

**Item number: 6910007** 

OL254 single cantilever bracket. Designed as a single profile with welded head plate.

All the wall and support brackets for cable ladders and cable trays are 50 mm longer than the width of the appropriate cable ladder or cable tray.

## **Dimensions**

| Length      | 258 mm |
|-------------|--------|
| Width       | 50 mm  |
| Height      | 160 mm |
| Dimension A | 250 mm |