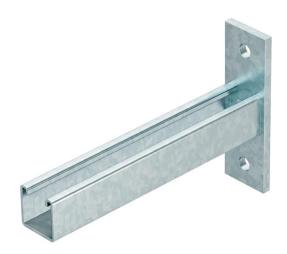

## Single wall and support bracket OL254

**Item number: 6910005** 

OL254 single cantilever bracket. Designed as a single profile with welded head plate.

All the wall and support brackets for cable ladders and cable trays are 50 mm longer than the width of the appropriate cable ladder or cable tray.

## **Dimensions**

| Length      | 200 mm |
|-------------|--------|
| Width       | 50 mm  |
| Height      | 160 mm |
| Dimension A | 200 mm |