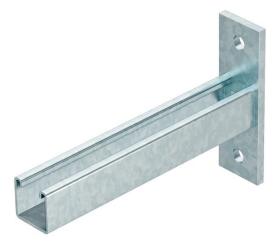

### Single wall and support bracket OL254

### Item number: 6910003

OL254 single cantilever bracket. Designed as a single profile with welded head plate.

All the wall and support brackets for cable ladders and cable trays are 50 mm longer than the width of the appropriate cable ladder or cable tray.

### Master data

| Item number6910003TypeOL254 150 HDGDescription 1Support bracketDescription 2OL254 singleManufacturerO-lineDimension160x120x45 |
|-------------------------------------------------------------------------------------------------------------------------------|
| Description 1 Support bracket   Description 2 OL254 single   Manufacturer O-line                                              |
| Description 2 OL254 single   Manufacturer O-line                                                                              |
| Manufacturer O-line                                                                                                           |
|                                                                                                                               |
| Dimension 100v120v4E                                                                                                          |
| Dimension 160x120x45                                                                                                          |
| Material Steel                                                                                                                |
| Surface Hot-dip galvanised                                                                                                    |
| Surface standard DIN EN ISO 1461                                                                                              |
| Smallest sales unit 1                                                                                                         |
| Unit of quantity Piece                                                                                                        |
| Weight 75.1 kg                                                                                                                |
| Weight unit kg/100 pc.                                                                                                        |

#### **Dimensions**

| Length      | 150 mm |
|-------------|--------|
| Width       | 50 mm  |
| Height      | 160 mm |
| Dimension A | 150 mm |