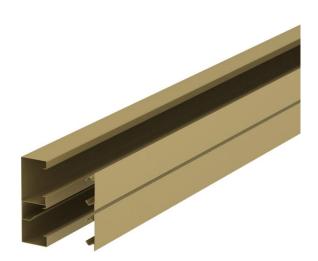

## MS 2 Multiskirt double compartment

**Item number: 6503417** 

 $\ensuremath{\mathsf{PVC}}$  device installation trunking, 2-compartment, with covers to accept switching and plug-in devices.

St

Steel

| Item number         | 6503417                     |
|---------------------|-----------------------------|
| Type                | MS2 E OAK                   |
| Description 1       | Device inst. trunking Steel |
| Description 2       | 2 compartment, with cover   |
| Manufacturer        | O-line                      |
| Dimension           | 2480x165x60                 |
| Colour              | Easter-Oak VEP6072          |
| Material            | Steel                       |
| Smallest sales unit | 1                           |
| Unit of quantity    | Piece                       |
| Weight              | 0 kg                        |
| Weight unit         | kg/100 pc.                  |

| Dimensions     |                |          |
|----------------|----------------|----------|
| B              | Length         | 2,438 mm |
|                |                |          |
| Technical data |                |          |
|                | Cover supplied | yes      |