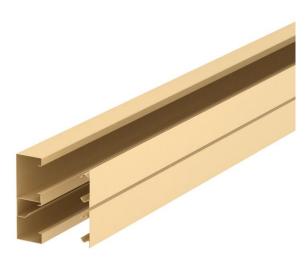

## Item number: 6503415

PVC device installation trunking, 2-compartment, with covers to accept switching and plug-in devices.

## Master data

| Item number         | 6503415                     |
|---------------------|-----------------------------|
|                     |                             |
| Туре                | MS2 C BEIGE                 |
| Description 1       | Device inst. trunking Steel |
| Description 2       | 2 compartment, with cover   |
| Manufacturer        | O-line                      |
| Dimension           | 2480x165x60                 |
| Colour              | Träger-Beige VEP6002        |
| Material            | Steel                       |
| Smallest sales unit | 1                           |
| Unit of quantity    | Piece                       |
| Weight              | 0 kg                        |
| Weight unit         | kg/100 pc.                  |