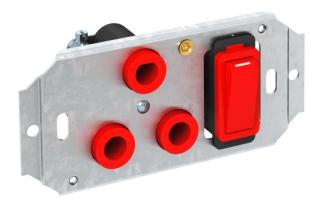

## **Technical data sheet**

0° socket with switch, O-Line, single, 16 A, encoded

**Item number: 6560012** 

Single socket with switch, encoded version, 3-pin, according to BS 546,  $0^\circ$  connection direction, with screw terminals.

| Master data |                     |                          |
|-------------|---------------------|--------------------------|
|             | Item number         | 6560012                  |
|             | Туре                | CT 16A SSO DED           |
|             | Description 1       | Socket 0°, single, coded |
|             | Description 2       | 16A, switched            |
|             | Manufacturer        | O-line                   |
|             | Dimension           | 120x55x45                |
|             | Colour              | Red                      |
|             | Smallest sales unit | 1                        |
|             | Unit of quantity    | Piece                    |
|             | Weight              | 9.5 kg                   |
|             | Weight unit         | kg/100 pc.               |